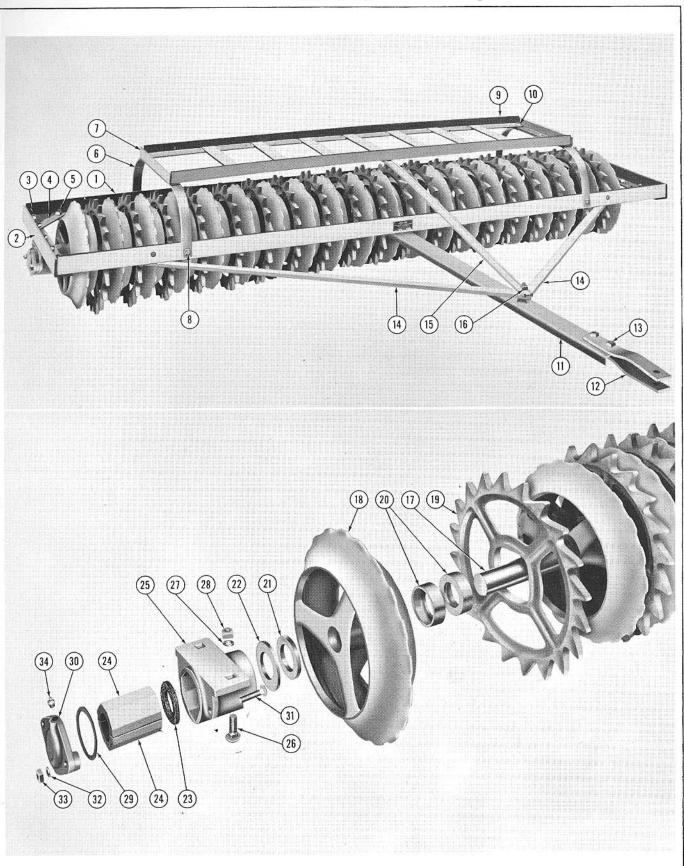

Figure 3 DEARBORN SPROCKET SOIL PULVERIZER - Model 11-71

|                                    |                                                                                    | Model 11-71                         |                  |
|------------------------------------|------------------------------------------------------------------------------------|-------------------------------------|------------------|
| FIG.                               | PART NO.                                                                           | NAME AND DESCRIPTION                | QTY.<br>REQ.     |
|                                    |                                                                                    | Group 3-1 - FRAME & TONGUE ASSEMBLY |                  |
| 1 2 3 3 3 3                        | 111930<br>111933<br>23020-s<br>34809-s<br>34099-s                                  | MEMBER, Frame, Front and Rear       | 2 2              |
| 4555                               | 111957<br>23020-s<br>34809-s<br>34099-s                                            | BRACE, Corner, Frame                | 14 8             |
| 6<br>7<br>-<br>8<br>8<br>8         | 111966<br>111939<br>61009-s<br>23020-s<br>34809-s<br>34099-s                       | BRACKET, Weight Box                 | 2<br>2<br>2<br>2 |
| 9<br>10<br>10                      | 112005<br>23440-s<br>34807-s<br>34097-s                                            | BOX ASSEMBLY, Weight                | 1 4              |
| 11                                 | 111942<br>23020-S<br>34809-S<br>34099-S                                            | TONGUE, Hitch                       | 1                |
| 12<br>13<br>13<br>13               | 112019<br>23474-S<br>34809-S<br>34099-S                                            | CLEVIS HALF, Hitch Tongue           | 2                |
| 1¼<br>15<br><br><br>16<br>16<br>16 | 111943<br>111940<br>23020-S<br>34809-S<br>34099-S<br>23060-S<br>34809-S<br>34099-S | BRACE, Tongue                       | 2<br>1<br>3      |
|                                    | 111962<br>72073-S                                                                  | PIN, Drop, Hitch                    | 1                |
|                                    |                                                                                    |                                     |                  |

| FIG.<br>3                              | PART NO.                                                         | NAME AND DESCRIPTION                                                                                                                                                                                  | QTY.<br>REQ.                  |
|----------------------------------------|------------------------------------------------------------------|-------------------------------------------------------------------------------------------------------------------------------------------------------------------------------------------------------|-------------------------------|
|                                        |                                                                  | Group 3-2 - GANG ASSEMBLY                                                                                                                                                                             |                               |
| 17<br>18<br>19<br>20<br>21<br>22<br>23 | 111921<br>111922<br>111916<br>111915                             | SHAFT, Axle, 1 3/4" x 9'  ROLLER, Pulverizer  SPROCKET, Pulverizer  COLLAR, Sprocket  SPACER, Axle, 5/16" x 1 13/16" x 3"  WASHER, 5/32" x 1 13/16" x 3½" Flat  SEAL, 1¼" x 1 3/4" x 2 7/8" Felt Dirt | 1<br>20<br>19<br>38<br>2<br>2 |
|                                        | 111917<br>23474-S                                                | BEARING, Half, Wood                                                                                                                                                                                   | 14<br>2<br>14                 |
| 31<br>32                               | 112012<br>111919<br>23500-S<br>34807-S<br>34097-S<br>353027-S7-8 | CASKET, Bearing Cap  CAP, Bearing                                                                                                                                                                     | 2<br>2<br>4<br>2              |
|                                        |                                                                  |                                                                                                                                                                                                       | 45                            |
|                                        |                                                                  |                                                                                                                                                                                                       |                               |
|                                        |                                                                  |                                                                                                                                                                                                       |                               |
|                                        |                                                                  |                                                                                                                                                                                                       |                               |
|                                        |                                                                  |                                                                                                                                                                                                       |                               |
|                                        |                                                                  |                                                                                                                                                                                                       |                               |