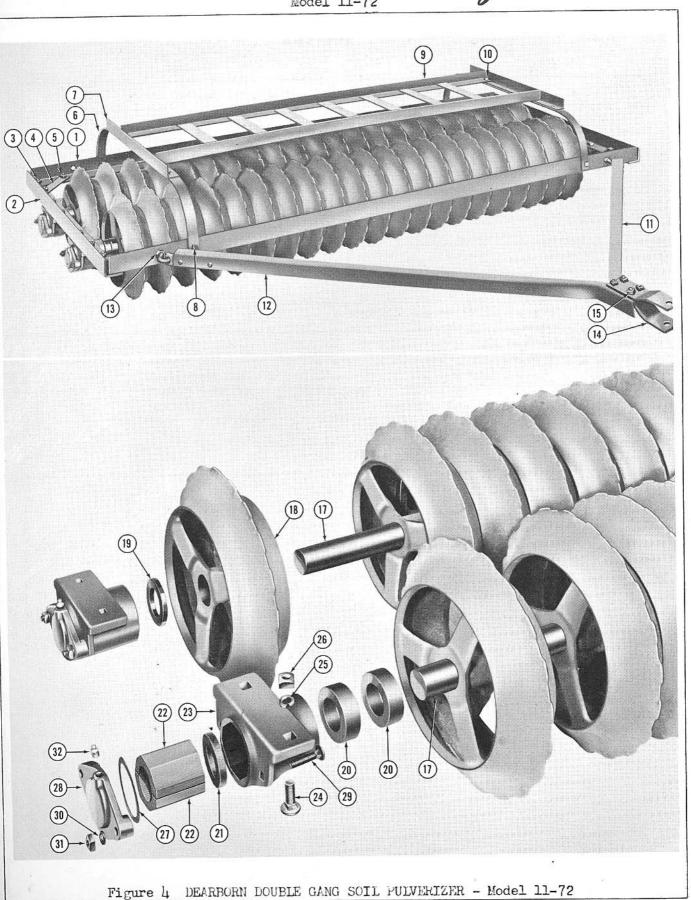

|                            |                                                              | model III-12                                                                                                                                                                           |                  |
|----------------------------|--------------------------------------------------------------|----------------------------------------------------------------------------------------------------------------------------------------------------------------------------------------|------------------|
| FIG.                       | PART NO.                                                     | NAME AND DESCRIPTION                                                                                                                                                                   | QTY.<br>REQ.     |
|                            |                                                              | Group 4-1 - FRAME & TONGUE ASSEMBLY                                                                                                                                                    |                  |
| 1<br>2<br>3<br>3           | 111929<br>111932<br>23020-s<br>34809-s<br>34099-s            | MEMBER, Frame, Front and Rear                                                                                                                                                          | 2<br>2<br>4      |
| 4555                       | 111957<br>23020-s<br>34809-s<br>34099-s                      | BRACE, Corner, Frame                                                                                                                                                                   | 4 8              |
| 6<br>7<br>-<br>8<br>8<br>8 | 111955<br>111938<br>61009-s<br>23020-s<br>34809-s<br>34099-s | BRACKET, Weight Box                                                                                                                                                                    | 2<br>2<br>4      |
| 9<br>10<br>10<br>10        | 112005<br>231440-s<br>314807-s<br>314097-s                   | BOX ASSEMBLY, Weight                                                                                                                                                                   | 1                |
| 11<br>12<br><br>13         | 112015<br>112017<br>34811-S<br>34101-S                       | DRAWBAR ASSEMBLY, Left DRAWBAR ASSEMBLY, Right Consists of Drawbar, Strap and Eyebolt which are not serviced separately. LOCKWASHER, 5/8") NUT, 5/8"-11 Hex.) Drawbar Eyebolt to Frame | 1<br>1<br>2<br>4 |
| 14<br>15<br>15<br>15       | 111952<br>23035-s<br>34808-s<br>34098-s                      | CLEVIS, Half, Drawbar                                                                                                                                                                  | 2                |
| =                          | 111962<br>72073 <b>-</b> S                                   | PIN, Drop, Hitch                                                                                                                                                                       | 1                |
| 17<br>18<br>19             | 111948<br>111921<br>111915                                   | Group 4-2 - GANG ASSEMBLY  SHAFT, Axle, 1 3/4" x 8'  ROLLER, Pulverizer  SPACER, Axle, 5/16" x 1 13/16" x 3"                                                                           | 2<br>43<br>2     |

|                                        |                                                                       | Model 11-72                                               |                        |
|----------------------------------------|-----------------------------------------------------------------------|-----------------------------------------------------------|------------------------|
| FIG.                                   | PART NO.                                                              | NAME AND DESCRIPTION                                      | QTY.<br>REQ.           |
| 20<br>21<br>22<br>23<br>24<br>25<br>26 | 111916<br>111964<br>111963<br>111917<br>23474-5<br>34809-5<br>34099-5 | Group 4-2 - GANG ASSEMBLY (Cont'd.)  COLLAR, Sprocket     | 14<br>4<br>8<br>4<br>8 |
| 28                                     | 111919<br>23500-S                                                     | CAP, Bearing                                              | 4                      |
| 30<br>31<br>32                         | 34807-S<br>34097-S<br>353027-S7-8                                     | LOCKWASHER, 3/8"  NUT, 3/8"-16 Sq.  Dearing Cap to Box  ) | 8                      |
|                                        |                                                                       |                                                           |                        |
|                                        |                                                                       |                                                           |                        |
|                                        |                                                                       |                                                           |                        |
|                                        |                                                                       |                                                           |                        |