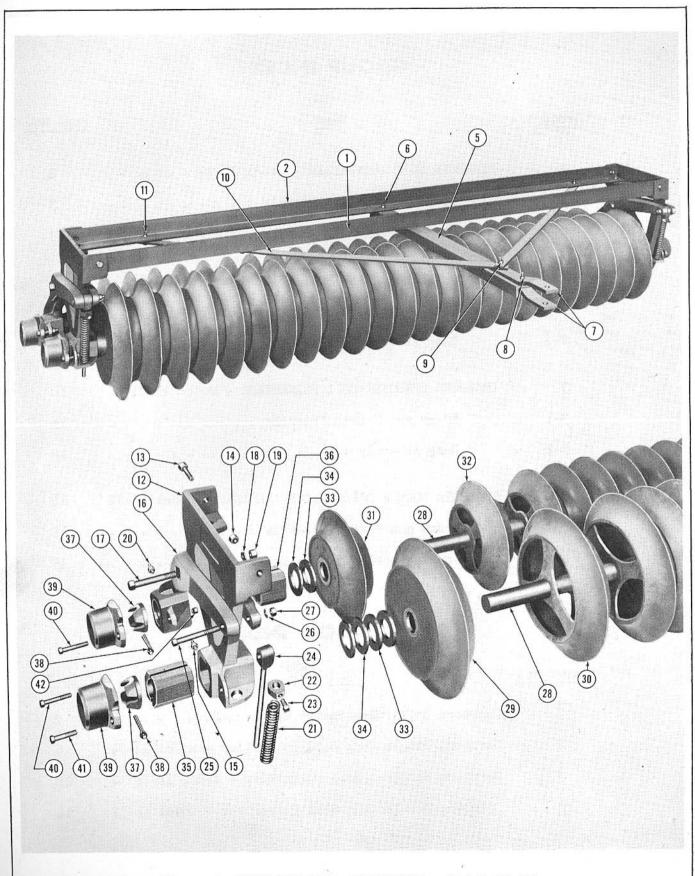

Figure 1 DEARBORN SOIL PULVERIZER - Model 11-20

|                                        |                                                                                 | Model 11-20                                                  |                  |
|----------------------------------------|---------------------------------------------------------------------------------|--------------------------------------------------------------|------------------|
| FIG.                                   | PART NO.                                                                        | NAME AND DESCRIPTION                                         | QTY.<br>REQ.     |
|                                        |                                                                                 | Group 1-1 - FRAME & TONGUE ASSEMBLY                          |                  |
| 1 2                                    | 110281                                                                          | MEMBER, Frame, Front                                         | 1                |
| 5<br>6<br>6                            | 110288<br>20431-57-8<br>33802-57-8                                              | TONGUE, Hitch                                                | 1 2              |
| 7<br>8<br>9<br>9                       | 110287<br>21504-57-8<br>33802-57-8<br>21536-57-8<br>33802-57-8                  | CLEVIS, Half, Hitch Tongue                                   | 2                |
| 10<br>11<br>11                         | 110289<br>201431-57-8<br>33802-57-8                                             | BRACE, Tongue                                                | 2 4              |
|                                        | 22060–S7–8<br>300066                                                            | BOLT, 5/8"-18 x 4" Hex. Hd.) NUT, 5/8"-18 Hex. Tractor Hitch | 1                |
|                                        |                                                                                 | Group 1-2 - GANG ASSEMBLY                                    |                  |
| 12<br><br>13<br>14<br>15               | 110283<br>110285<br>20471-57-8<br>33802-57-8<br>350324-57-8                     | BRACKET, Frame and Front Axle, Right                         | 1<br>1<br>8<br>2 |
| 16<br><br>17<br>18<br>19<br>20         | 110302<br>110309<br>22060-S7-8<br>34811-S7-8<br>300066<br>353027-S7-<br>8-A1    | ARM, Trailer, Right                                          | 1<br>1<br>2      |
| 21<br>22<br>23<br>24<br>25<br>26<br>27 | 110306<br>110307<br>91405-S<br>110305<br>21584-S7-8<br>34808-S7-8<br>33802-S7-8 | SPRING, Adjusting COLIAR, Adjusting Spring                   | 2 2 2 2 2 2      |
|                                        |                                                                                 |                                                              |                  |

|                      |                                                                             | Model 11-20                               |                         |
|----------------------|-----------------------------------------------------------------------------|-------------------------------------------|-------------------------|
| FIG.<br>1            | PART NO.                                                                    | NAME AND DESCRIPTION                      | QTY.<br>REQ.            |
|                      | -                                                                           | Group 1-2 - GANG ASSEMBLY (Contid.)       |                         |
| 28                   | 110292                                                                      | SHAFT, Axle, 1 3/4" x 8'-11 3/4"          | 2                       |
| 29<br>30<br>31<br>32 | 110293<br>110294<br>110299<br>110300                                        | ROLLER, Pulverizer (15" Closed Type)      | 2<br>22<br>2<br>2<br>23 |
| 33<br>34             | 110295<br>110296                                                            | WASHER, Thrust, 3/8" x 1 13/16" x 3 3/8"  | 6                       |
| 35<br>36             | 110284<br>110303                                                            | BEARING, Wood, Frame Bracket, 3 5/8" Long | 2 2                     |
| 37<br>38             | 110297<br>72149-87-8                                                        | WASHER, Adjusting                         | 14<br>14                |
| 39<br>40<br>41<br>42 | 110290<br>21536- <i>S</i> 7-8<br>21504- <i>S</i> 7-8<br>33802- <i>S</i> 7-8 | CAP, Dust                                 | 4<br>6<br>2<br>8        |
|                      | ×                                                                           |                                           |                         |
|                      |                                                                             |                                           |                         |
|                      | -                                                                           |                                           |                         |
|                      |                                                                             |                                           |                         |
|                      |                                                                             |                                           |                         |
|                      |                                                                             |                                           |                         |
|                      |                                                                             |                                           |                         |
|                      |                                                                             |                                           |                         |
|                      |                                                                             | e e                                       |                         |
|                      |                                                                             |                                           |                         |