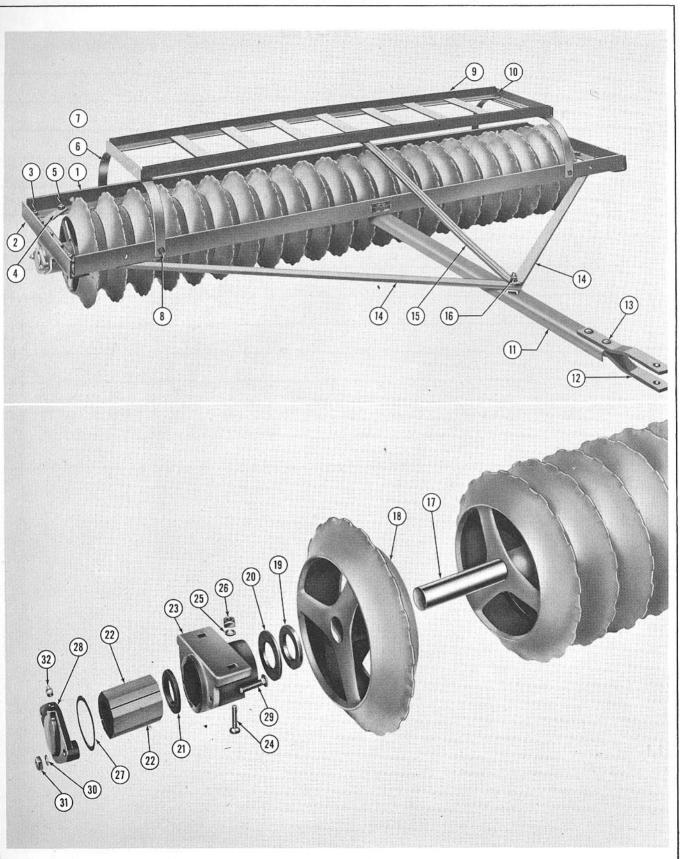

Figure 2 DEARBORN SINGLE GANG SOIL PULVERIZER - Model 11-70

|                                 |                                                                                    | Model 11-70                                                                                                                                                                                                     |                  |
|---------------------------------|------------------------------------------------------------------------------------|-----------------------------------------------------------------------------------------------------------------------------------------------------------------------------------------------------------------|------------------|
| FIG.                            | PART NO.                                                                           | NAME AND DESCRIPTION                                                                                                                                                                                            | QTY.<br>REQ.     |
|                                 |                                                                                    | Group 2-1 - FRAME & TONGUE ASSEMBLY                                                                                                                                                                             |                  |
| 1 2 3 3 3                       | 111929<br>111933<br>23020-s<br>34809-s<br>34099-s                                  | MEMBER, Frame, Front and Rear  MEMBER, Frame, Side  BOLT, ½"-13 x 1½" Sq. Hd.)  LOCKWASHER, ½"  NUT, ½"-13 Sq.  ) Side Member                                                                                   | 2 2 4            |
| 4555                            | 111957<br>23020-s<br>34809-s<br>34099-s                                            | BRACE, Corner, Frame  BOLT, $\frac{1}{2}$ "-13 x $1\frac{1}{4}$ " Sq. Hd.)  LOCKWASHER, $\frac{1}{2}$ "  NUT, $\frac{1}{2}$ "-13 Sq.  )                                                                         | 14<br>8          |
| 6<br>7<br>-<br>8<br>8<br>8      | 111966<br>111939<br>61009-s<br>23020-s<br>34809-s<br>34099-s                       | BRACKET, Weight Box                                                                                                                                                                                             | 2<br>2<br>2<br>2 |
| 9<br>10<br>10<br>10             | 112005<br>231410-s<br>34807-s<br>34097-s                                           | BOX ASSEMBLY, Weight  BOLT, 3/8"-16 x 1½" Carr.)  LOCKWASHER, 3/8", ) Weight Box to Bracket  NUT, 3/8"-16 Sq. )                                                                                                 | 1                |
| _<br>_<br>_<br>_<br>_           | 111942<br>23020-S<br>34809-S<br>34099-S                                            | TONGUE, Hitch                                                                                                                                                                                                   | 1                |
| 12<br>13<br>13<br>13            | 112019<br>23474-S<br>34809-S<br>34099-S                                            | CLEVIS HALF, Hitch Tongue                                                                                                                                                                                       | 2                |
| 14<br>15<br>-<br>16<br>16<br>16 | 111943<br>111940<br>23020-S<br>34809-S<br>34099-S<br>23060-S<br>34809-S<br>34099-S | BRACE, Tongue, Weight Box  BOLT, ½"-13 x 1¼" Sq. Hd.)  LOCKWASHER, ½"  NUT, ½"-13 Sq.  BOLT, ½"-13 x 2¼" Sq. Hd.)  LOCKWASHER, ½"  BOLT, ½"-13 x 2¼" Sq. Hd.)  LOCKWASHER, ½"  Braces to Tongue  NUT, ½"-13 Sq. | 2<br>1<br>3      |
|                                 | 111962<br>72073-S                                                                  | PIN, Drop, Hitch                                                                                                                                                                                                | 1                |

|                                                   | Model 11-70                                                                                                                                                                    |                                                                                                                                                                                                                                                                                                                                                                                                                                                                                                                                                                                                                                                                                                                                                                                                                                                                                                                                                                                                                                                                                                                                                                                                                                                                                                                                                                                                                                                                                                                                                                                                                                                                                                                                                                                                                                                                                                                                                                                                                                                                                                                           |
|---------------------------------------------------|--------------------------------------------------------------------------------------------------------------------------------------------------------------------------------|---------------------------------------------------------------------------------------------------------------------------------------------------------------------------------------------------------------------------------------------------------------------------------------------------------------------------------------------------------------------------------------------------------------------------------------------------------------------------------------------------------------------------------------------------------------------------------------------------------------------------------------------------------------------------------------------------------------------------------------------------------------------------------------------------------------------------------------------------------------------------------------------------------------------------------------------------------------------------------------------------------------------------------------------------------------------------------------------------------------------------------------------------------------------------------------------------------------------------------------------------------------------------------------------------------------------------------------------------------------------------------------------------------------------------------------------------------------------------------------------------------------------------------------------------------------------------------------------------------------------------------------------------------------------------------------------------------------------------------------------------------------------------------------------------------------------------------------------------------------------------------------------------------------------------------------------------------------------------------------------------------------------------------------------------------------------------------------------------------------------------|
| PART NO.                                          | NAME AND DESCRIPTION                                                                                                                                                           | QTY.<br>REQ.                                                                                                                                                                                                                                                                                                                                                                                                                                                                                                                                                                                                                                                                                                                                                                                                                                                                                                                                                                                                                                                                                                                                                                                                                                                                                                                                                                                                                                                                                                                                                                                                                                                                                                                                                                                                                                                                                                                                                                                                                                                                                                              |
| 1119),8                                           | Group 2-2 - GANG ASSEMBLY                                                                                                                                                      |                                                                                                                                                                                                                                                                                                                                                                                                                                                                                                                                                                                                                                                                                                                                                                                                                                                                                                                                                                                                                                                                                                                                                                                                                                                                                                                                                                                                                                                                                                                                                                                                                                                                                                                                                                                                                                                                                                                                                                                                                                                                                                                           |
| 111921<br>111915<br>111965<br>111964              | ROLIER, Pulverizer                                                                                                                                                             | 1<br>22<br>2<br>2<br>2                                                                                                                                                                                                                                                                                                                                                                                                                                                                                                                                                                                                                                                                                                                                                                                                                                                                                                                                                                                                                                                                                                                                                                                                                                                                                                                                                                                                                                                                                                                                                                                                                                                                                                                                                                                                                                                                                                                                                                                                                                                                                                    |
| 111963<br>111917<br>23474-s<br>34809-s<br>34099-s | BEARING, Half, Wood                                                                                                                                                            | 14<br>2<br>14                                                                                                                                                                                                                                                                                                                                                                                                                                                                                                                                                                                                                                                                                                                                                                                                                                                                                                                                                                                                                                                                                                                                                                                                                                                                                                                                                                                                                                                                                                                                                                                                                                                                                                                                                                                                                                                                                                                                                                                                                                                                                                             |
| 112012<br>111919<br>23500-S<br>34807-S<br>34097-S | GASKET, Bearing Cap                                                                                                                                                            | 2 2 4 2                                                                                                                                                                                                                                                                                                                                                                                                                                                                                                                                                                                                                                                                                                                                                                                                                                                                                                                                                                                                                                                                                                                                                                                                                                                                                                                                                                                                                                                                                                                                                                                                                                                                                                                                                                                                                                                                                                                                                                                                                                                                                                                   |
| 353021-31-0                                       | FITTING, Lube, 1/0" x 3/4" - Bearing Cap                                                                                                                                       | 2                                                                                                                                                                                                                                                                                                                                                                                                                                                                                                                                                                                                                                                                                                                                                                                                                                                                                                                                                                                                                                                                                                                                                                                                                                                                                                                                                                                                                                                                                                                                                                                                                                                                                                                                                                                                                                                                                                                                                                                                                                                                                                                         |
|                                                   | 10 V                                                                                                                                                                           |                                                                                                                                                                                                                                                                                                                                                                                                                                                                                                                                                                                                                                                                                                                                                                                                                                                                                                                                                                                                                                                                                                                                                                                                                                                                                                                                                                                                                                                                                                                                                                                                                                                                                                                                                                                                                                                                                                                                                                                                                                                                                                                           |
|                                                   |                                                                                                                                                                                |                                                                                                                                                                                                                                                                                                                                                                                                                                                                                                                                                                                                                                                                                                                                                                                                                                                                                                                                                                                                                                                                                                                                                                                                                                                                                                                                                                                                                                                                                                                                                                                                                                                                                                                                                                                                                                                                                                                                                                                                                                                                                                                           |
|                                                   |                                                                                                                                                                                |                                                                                                                                                                                                                                                                                                                                                                                                                                                                                                                                                                                                                                                                                                                                                                                                                                                                                                                                                                                                                                                                                                                                                                                                                                                                                                                                                                                                                                                                                                                                                                                                                                                                                                                                                                                                                                                                                                                                                                                                                                                                                                                           |
|                                                   |                                                                                                                                                                                |                                                                                                                                                                                                                                                                                                                                                                                                                                                                                                                                                                                                                                                                                                                                                                                                                                                                                                                                                                                                                                                                                                                                                                                                                                                                                                                                                                                                                                                                                                                                                                                                                                                                                                                                                                                                                                                                                                                                                                                                                                                                                                                           |
|                                                   |                                                                                                                                                                                |                                                                                                                                                                                                                                                                                                                                                                                                                                                                                                                                                                                                                                                                                                                                                                                                                                                                                                                                                                                                                                                                                                                                                                                                                                                                                                                                                                                                                                                                                                                                                                                                                                                                                                                                                                                                                                                                                                                                                                                                                                                                                                                           |
|                                                   | 111948<br>111921<br>111915<br>111965<br>111964<br>111963<br>111917<br>23474-\$<br>34809-\$<br>34099-\$<br>112012<br>111919<br>23500-\$<br>34807-\$<br>34097-\$<br>353027-\$7-8 | Description   Description |